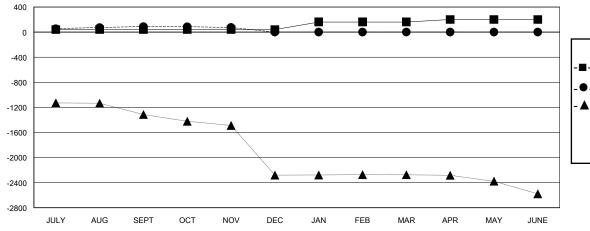

## GOALS AND ACTUAL MEMBERS CUMULATIVE

| - <b>II</b> - ME | MBER | GROWTH | NET | GOAL |
|------------------|------|--------|-----|------|
|------------------|------|--------|-----|------|

- ● - MEMBER GROWTH ACTUAL

- ▲ - LAST YEAR MEMBERSHIP ACTUAL

Results as of: 11/30/2024

| DROPPED CLUBS: 0 |    |
|------------------|----|
| DROPPED MEMBERS  |    |
| DECEASED         | 0  |
| CLUB CANCELLED   | 0  |
| OTHER            | 44 |
| TOTAL            | 44 |