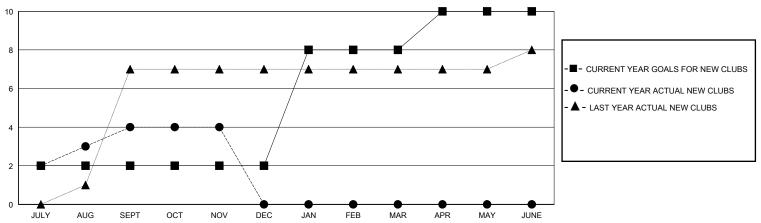

## GOALS AND ACTUAL NEW CLUBS CUMULATIVE

## MONTHLY MEMBERSHIP PROGRESS REPORT

District 324 D

GMT: LOCATION INDIA GMT CA

| Clubs                 |               |           |               | Members               |                       |                         |                                                    |
|-----------------------|---------------|-----------|---------------|-----------------------|-----------------------|-------------------------|----------------------------------------------------|
| RESULTS FOR 2024-2025 |               |           |               | RESULTS FOR 2024-2025 |                       |                         |                                                    |
| QUARTER               | NEW CLUB GOAL | NEW CLUBS | DROPPED CLUBS | QUARTER MEMB          | ER GROWTH NET<br>GOAL | MEMBER GROWTH<br>ACTUAL | DROPPED<br>MEMBERS ACTUAL<br>(including transfers) |
| JULY/AUG/SEPT         | 2             | 4         | 0             | JULY/AUG/SEPT         | 40                    | 140                     | 30                                                 |
| OCT/NOV/DEC           | 0             | 0         | 0             | OCT/NOV/DEC           | 0                     | 0                       | 14                                                 |
| JAN/FEB/MAR           | 6             | 0         | 0             | JAN/FEB/MAR           | 120                   | 0                       | 0                                                  |
| APR/MAY/JUNE          | 2             | 0         | 0             | APR/MAY/JUNE          | 40                    | 0                       | 0                                                  |